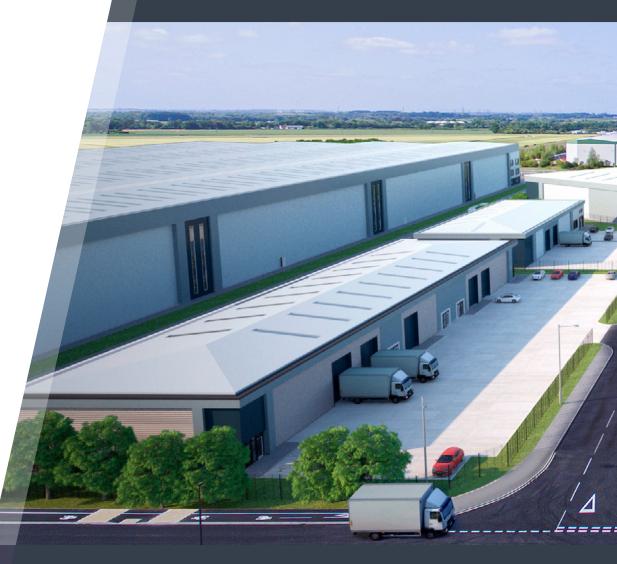

## **Overview**

A terrace of five industrial / warehouse units, constructed to the highest of standards providing quality warehouse or manufacturing accommodation built to an institutional specification. The units will offer occupiers, sustainable and efficient space to enable their businesses to flourish in an established and sought after location.

## **Accommodation**

| Unit     | Warehouse<br>(sq ft) | Ground floor office<br>& facilities (sq ft) | Total<br>(sq ft) |
|----------|----------------------|---------------------------------------------|------------------|
| North 3A | 4,677 sq ft          | 323                                         | 5,000 sq ft      |
| North 3B | 2,581 sq ft          | 269                                         | 2,850 sq ft      |
| North 3C | 3,931 sq ft          | 269                                         | 4,200 sq ft      |
| North 3D | 2,581 sq ft          | 269                                         | 2,850 sq ft      |
| North 3E | 4,677 sq ft          | 323                                         | 5,000 sq ft      |