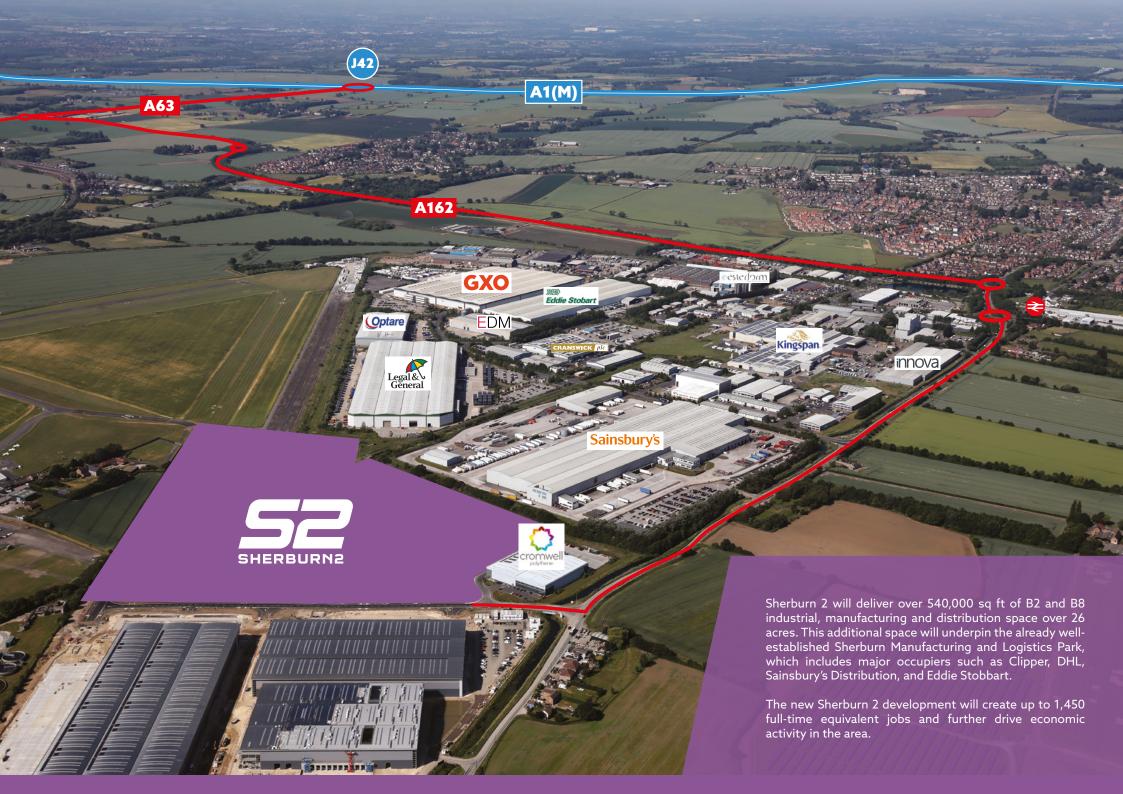

# **Planning**

Sherburn 2 North benefits from outline planning consent for B2 and B8 uses. A detailed planning application for the masterplan scheme has been submitted with determination expected in Q3 2024.