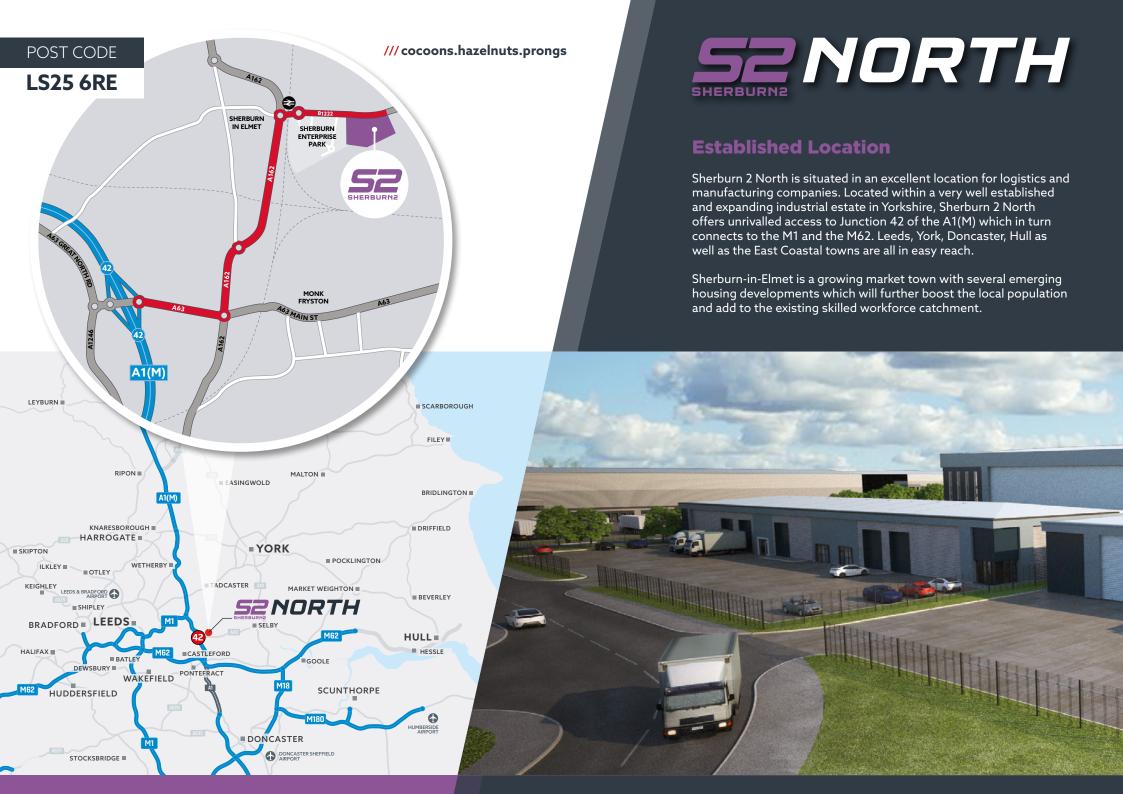

JCT 42 A1(M) • SHERBURN IN ELMET • LS25 6RE

www.sherburn2.co.uk

**New Industrial / Warehouse Units** 

To Let

2,850 - 5,000 sq ft

(264.8 - 464.5 sq m)

- **⊘** Planning determination Q3 2024
- **⊘** Construction due to start Q1 2025

#### **VAT & Legal Costs**

VAT will be charged where applicable. Each party to be responsible for their own legal costs incurred in the transaction.

JCT 42 A1(M) • SHERBURN IN ELMET • LS25 6RE