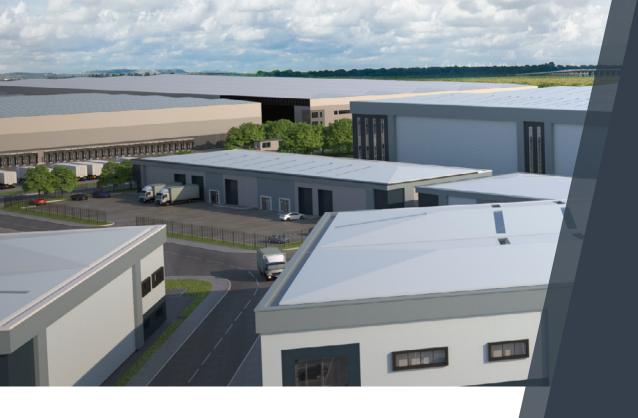

## **Overview**

A terrace of five industrial / warehouse units, constructed to the highest of standards providing quality warehouse or manufacturing accommodation built to an institutional specification. The units will offer occupiers, sustainable and efficient space to enable their businesses to flourish in an established and sought after location.

## **Accommodation**

| Unit     | Warehouse<br>(sq ft) | Ground floor office<br>& facilities (sq ft) | Total<br>(sq ft) |
|----------|----------------------|---------------------------------------------|------------------|
| North 3A | 4,677 sq ft          | 323                                         | 5,000 sq ft      |
| North 3B | 2,581 sq ft          | 269                                         | 2,850 sq ft      |
| North 3C | 3,931 sq ft          | 269                                         | 4,200 sq ft      |
| North 3D | 2,581 sq ft          | 269                                         | 2,850 sq ft      |
| North 3E | 4,677 sq ft          | 323                                         | 5,000 sq ft      |