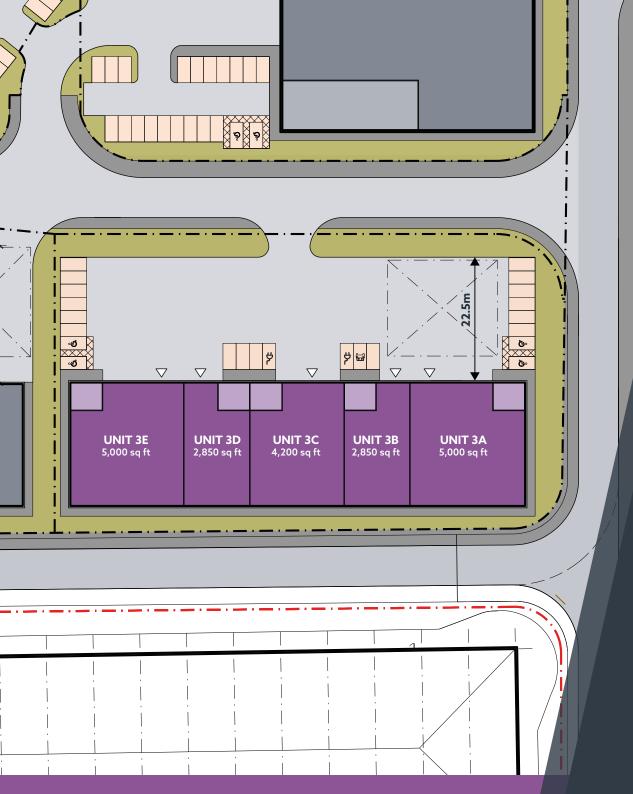

## **Accommodation**

| Unit     | Warehouse<br>(sq ft) | Ground floor office<br>& facilities (sq ft) | Total<br>(sq ft) |
|----------|----------------------|---------------------------------------------|------------------|
| North 3A | 4,677 sq ft          | 323                                         | 5,000 sq ft      |
| North 3B | 2,581 sq ft          | 269                                         | 2,850 sq ft      |
| North 3C | 3,931 sq ft          | 269                                         | 4,200 sq ft      |
| North 3D | 2,581 sq ft          | 269                                         | 2,850 sq ft      |
| North 3E | 4,677 sq ft          | 323                                         | 5,000 sq ft      |

Units can be occupied on an individual basis or in combination.