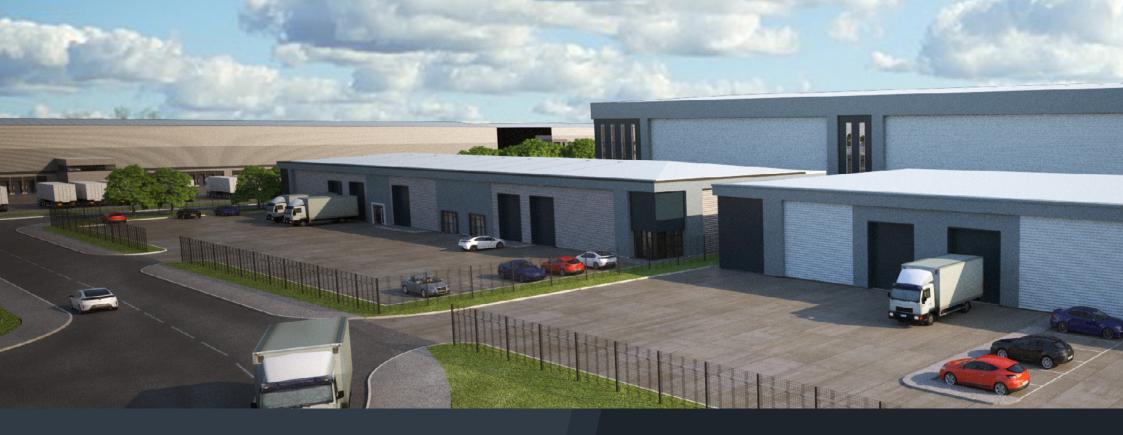

## **Overview**

A terrace of five industrial / warehouse units, constructed to the highest of standards providing quality warehouse or manufacturing accommodation built to an institutional specification. The units will offer occupiers, sustainable and efficient space to enable their businesses to flourish in an established and sought after location.

## **Specification**

Each unit will be constructed to the following specification:

6m haunch height

12 % roof lights

37.5kN/m2 floor loading

**Dedicated** car parking

Full height insulated sectional overhead doors

5% office areas

**LED lighting** in offices

Superfast fibre broadband

WC and kitchenette facilities

N3 5-10KVA per unit

Ability to combine units

PV ready portal frame

#### **ESG** specification includes:

**Target BREEAM Excellent** 

Communal picnic areas

**Onsite EV** charging

Cycle storage

**Automatic PIR LED** lighting to offices

2km circular cycle/

walking path